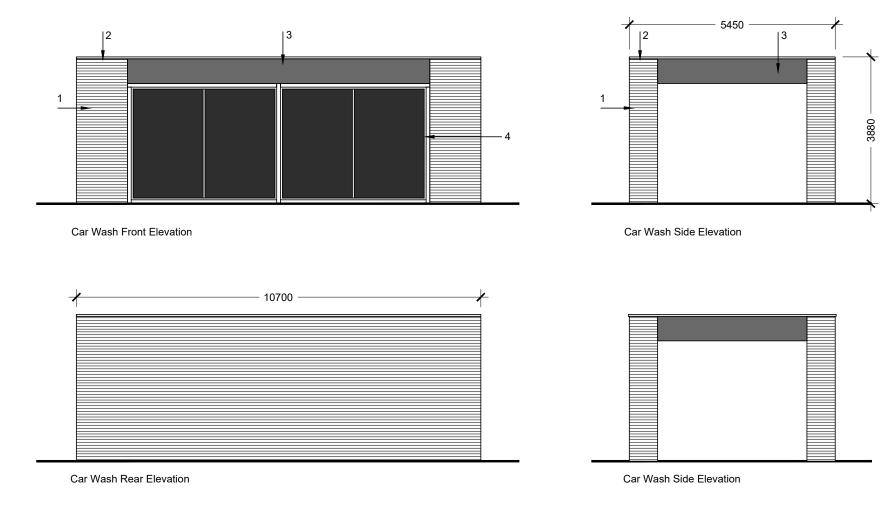

© ADS DESIGN

Brick to match PFS

2 Aluminium framed glazing - dark grey3 Composite Cladding

4 Glazed Screen

20

REVISIONS

CLIENT PLATINUM RETAIL

PROJECT THE QUADRANT WYBERTON PE21 7NE

TITLE CAR WASH **ELEVATIONS** 

DATE 23.02.22

SCALE 1:100 @ A3

JOB ID 1938

DWG 10